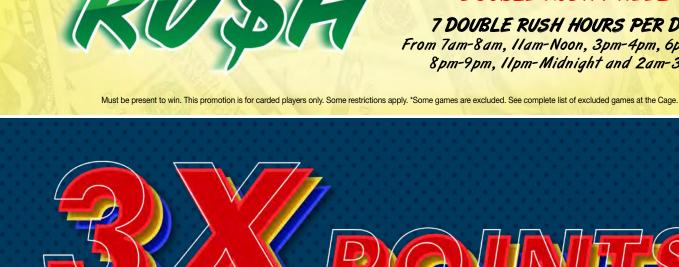

MATCH PLAY

FRIDAYS IN MARCH

every 15 minutes

DOUBLE IT

7 DOUBLE RUSH HOURS PER DAY From 7am-8am, Ilam-Noon, 3pm-4pm, 6pm-7pm, 8pm-9pm, Ilpm-Midnight and 2am-3am

**EACH MONDAY - THURSDAY, RECEIVE FREE PLAY FOR COMBINED POINTS EARNED THE PREVIOUS MONTH UP TO** 