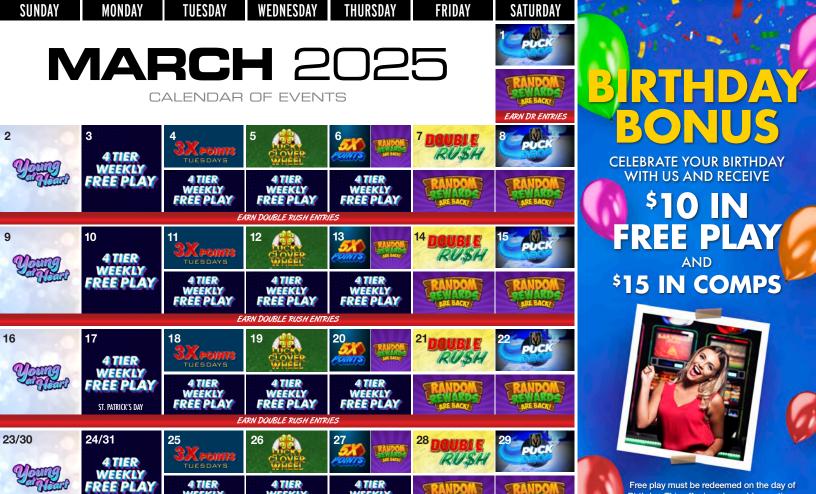

FREE PLAY

FREE PLAY

FREE PLAY

## WHEEL FOR A CHANCE TO WIN

Birthday. This offer is redeemable one time. Valid ID must be present at the time of redemption.

**EVERY WEDNESDAY IN MARCH EARN 500 POINTS\* AND SPIN THE LUCKY CLOVER** 

## **PRIZES INCLUDE:** - \$100 IN

Player must have earned at least 500 points\* for each spin on Wednesdays during the month of March. Patrons can spin the wheel ONCE at 500 points Earned must be present to win. This promotion is for carded players only. Some restrictions apply.

THURSDAYS, FRIDAYS, AND SATURDAYS FROM 4PM-10PM IN MARCH

WINNERS WILL BE CHOSEN AT RANDOM

**EVERY SUNDAY IN MARCH ALL GUESTS 55+ WILL RECEIVE** \$10 IN FREE PLAY Free play must be used on the day issued. This promotion is for carded players only.

Must be present to win. This promotion is for carded players only. Some restrictions apply.

EARN 300 POINTS ON SATURDAYS IN MARCH FOR A CHANCE TO DROP THE PUCK AND WIN UP TO

ESINGUIDE \$25-\$100 IN FREE PLAY DRAWING TIMES: 12PM, 2PM, 4PM, 6PM, 8PM, AND 10PM. When a guest's name is selected, they will have 90 seconds to alert the cage they are press If the guest is not present, there will be no re-draw and the next drawing will occur as scheduled.

**NEW PLAYER** SIGN UP

EUI Eno

This promotion is for carded players only.

**NEW PLAYERS CLUB MEMBERS WHO** SIGN UP IN MARCH WILL RECEIVE

JACK POTS

0123426

**MATCH PLAY** 

Match play promotion is good for the first 24 hours of membership.

MATCH PLAY

FRIDAYS IN MARCH

every 15 minutes

DOUBLE IT

7 DOUBLE RUSH HOURS PER DAY From 7am-8am, Ilam-Noon, 3pm-4pm, 6pm-7pm, 8pm-9pm, Ilpm-Midnight and 2am-3am

**EACH MONDAY - THURSDAY, RECEIVE FREE PLAY FOR COMBINED POINTS EARNED THE PREVIOUS MONTH UP TO** 

3,500 – 14,999 PTS = \$25 FREE PLAY WEEKLY TIER 2 15,000 – 24,999 PTS = \$100 FREE PLAY WEEKLY 25,000 - 49,999 PTS = \$150 FREE PLAY WEEKLY TIER 3 TIER 4  $50,000 + PTS = ^{5}250 FREE PLAY WEEKLY$ Free play included in the offer expires at 11:59PM on the last day of each specified offer promotional week (Thursdays). Any unused free play in this offer will be forfeited,

SPECIAL EVENT MARCH PROMOTIONS

is not redeemable at a later date, and is not refundable. This promotion is for carded players only. Some restrictions apply.

SWEET 16 WINNERS WILL MOVE ON AND WIN \$25 ROUND OF 32 WINNERS WILL MOVE ON AND WIN \$10 IN FREE PLAY **IN FREE PLAY** 

Maximum of 2 entries on board per player. Must be present to win. This promotion is for carded players only. Some restrictions apply \*Some games are excluded. See complete list of excluded games at the Cage.

**NATIONAL CHAMPIONSHIP WINNER** 

EARN 1,500 POINTS ON ST. PATRICK'S DAY

ELITE 8 WINNERS
WILL MOVE ON AND

**WIN \$25** 

**IN FREE PLAY** 

30

FOR A CHANCE TO

Must be present to win. This promotion is for carded players only. Some restrictions apply.

EARN 750 POINTS MARCH 1st - APRIL 7th FOR ONE ENTRY ON THE BRACKET BOARD ROUND OF 64 WINNER WILL MOVE ON AND WIN \$10 IN FREE PLAY FINAL FOUR WINNERS
WILL MOVE ON AND
WIN \$100 IN FREE PLAY

AND CHOOSE A LUCKY LEPRECHAUN

PRIZES INCLUDE \$100 - \$200 IN FREE PLAY

BY SPINNING THE DOUBLE RUSH WHEEL